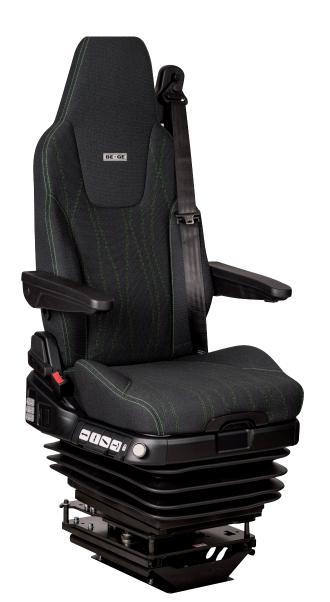

## BE-GE 30-series R/L Bus

Separate head rest.

Shoulder support and Ergo back are options.

**BE-GE 30-series** are suitable for buses, trucks, railway and with its wide range of options it can be modified to be used in lots of applications, such as construction-, forestry- and industrial vehicles.

BE-GE 30-series are air suspended seats that offer the

# **BE-GE 30-series R/L Bus**

**BE-GE 30-seriens** standard features are weight independent height adjustment, quick air release, air operated tilt of seat cushion and release of slide rails, DPS function, air operated lumbar and side support and integrated headrest and a manual air controlled height adjustment system. The seat can be specified with 640 mm backrest and separate headrest.