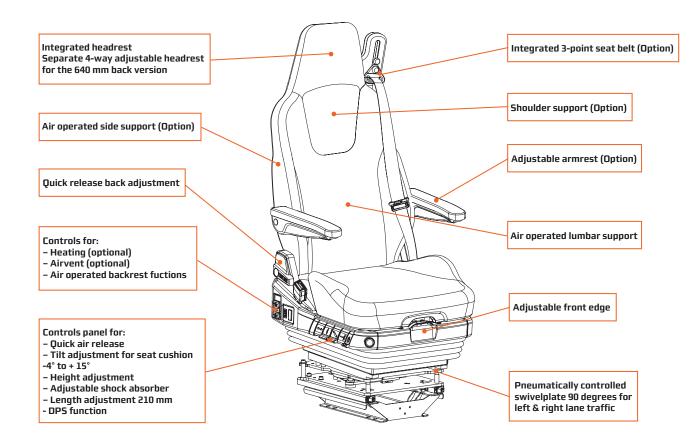

The user friendly control panel can be placed on the seats either side or on the front.

#### Standards:

ISO 6683, SAE J386 (2-point belt) R14.07, N2/N3, M2, M3 (3-point belt) FMVSS 302, ISO 3795, 76/115/EEC, R118, EN 45545 (Optional)

The seats illustrated are fitted with extra items.

highest comfort levels available. Among the new innovations on offer are the air operated shoulder support and the DPS function. The DPS function allows the driver to easily change between static and air suspended mode with a touch of a button in order to adapt to the roads conditions. Parallel with the seats innovative functions you will find a modern and practical design with flexible seat comfort and the best ergonomics. Our bus type seat models are equipped with a pneumatically controlled swivel plate 0-90 degrees, also equipped is a fixed base from 70mm up to 115mm to meet H-points.

BE-GE 30-series are air suspended seats that offer the

# **BE-GE 30-series R/L Bus**

**BE-GE 30-seriens** standard features are weight independent height adjustment, quick air release, air operated tilt of seat cushion and release of slide rails, DPS function, air operated lumbar and side support and integrated headrest and a manual air controlled height adjustment system. The seat can be specified with 640 mm backrest and separate headrest.

#### **Options:**

The seats can be equipped with armrests, extra shoulder support, electrical heating, 3-point seatbelt with height adjustment as extra option, 2- or 4-point seatbelt, 4-way headrest (640 mm backrest version), Airvent (ventilated seat cushions), vibration indicator, built in compressor, leather trim.